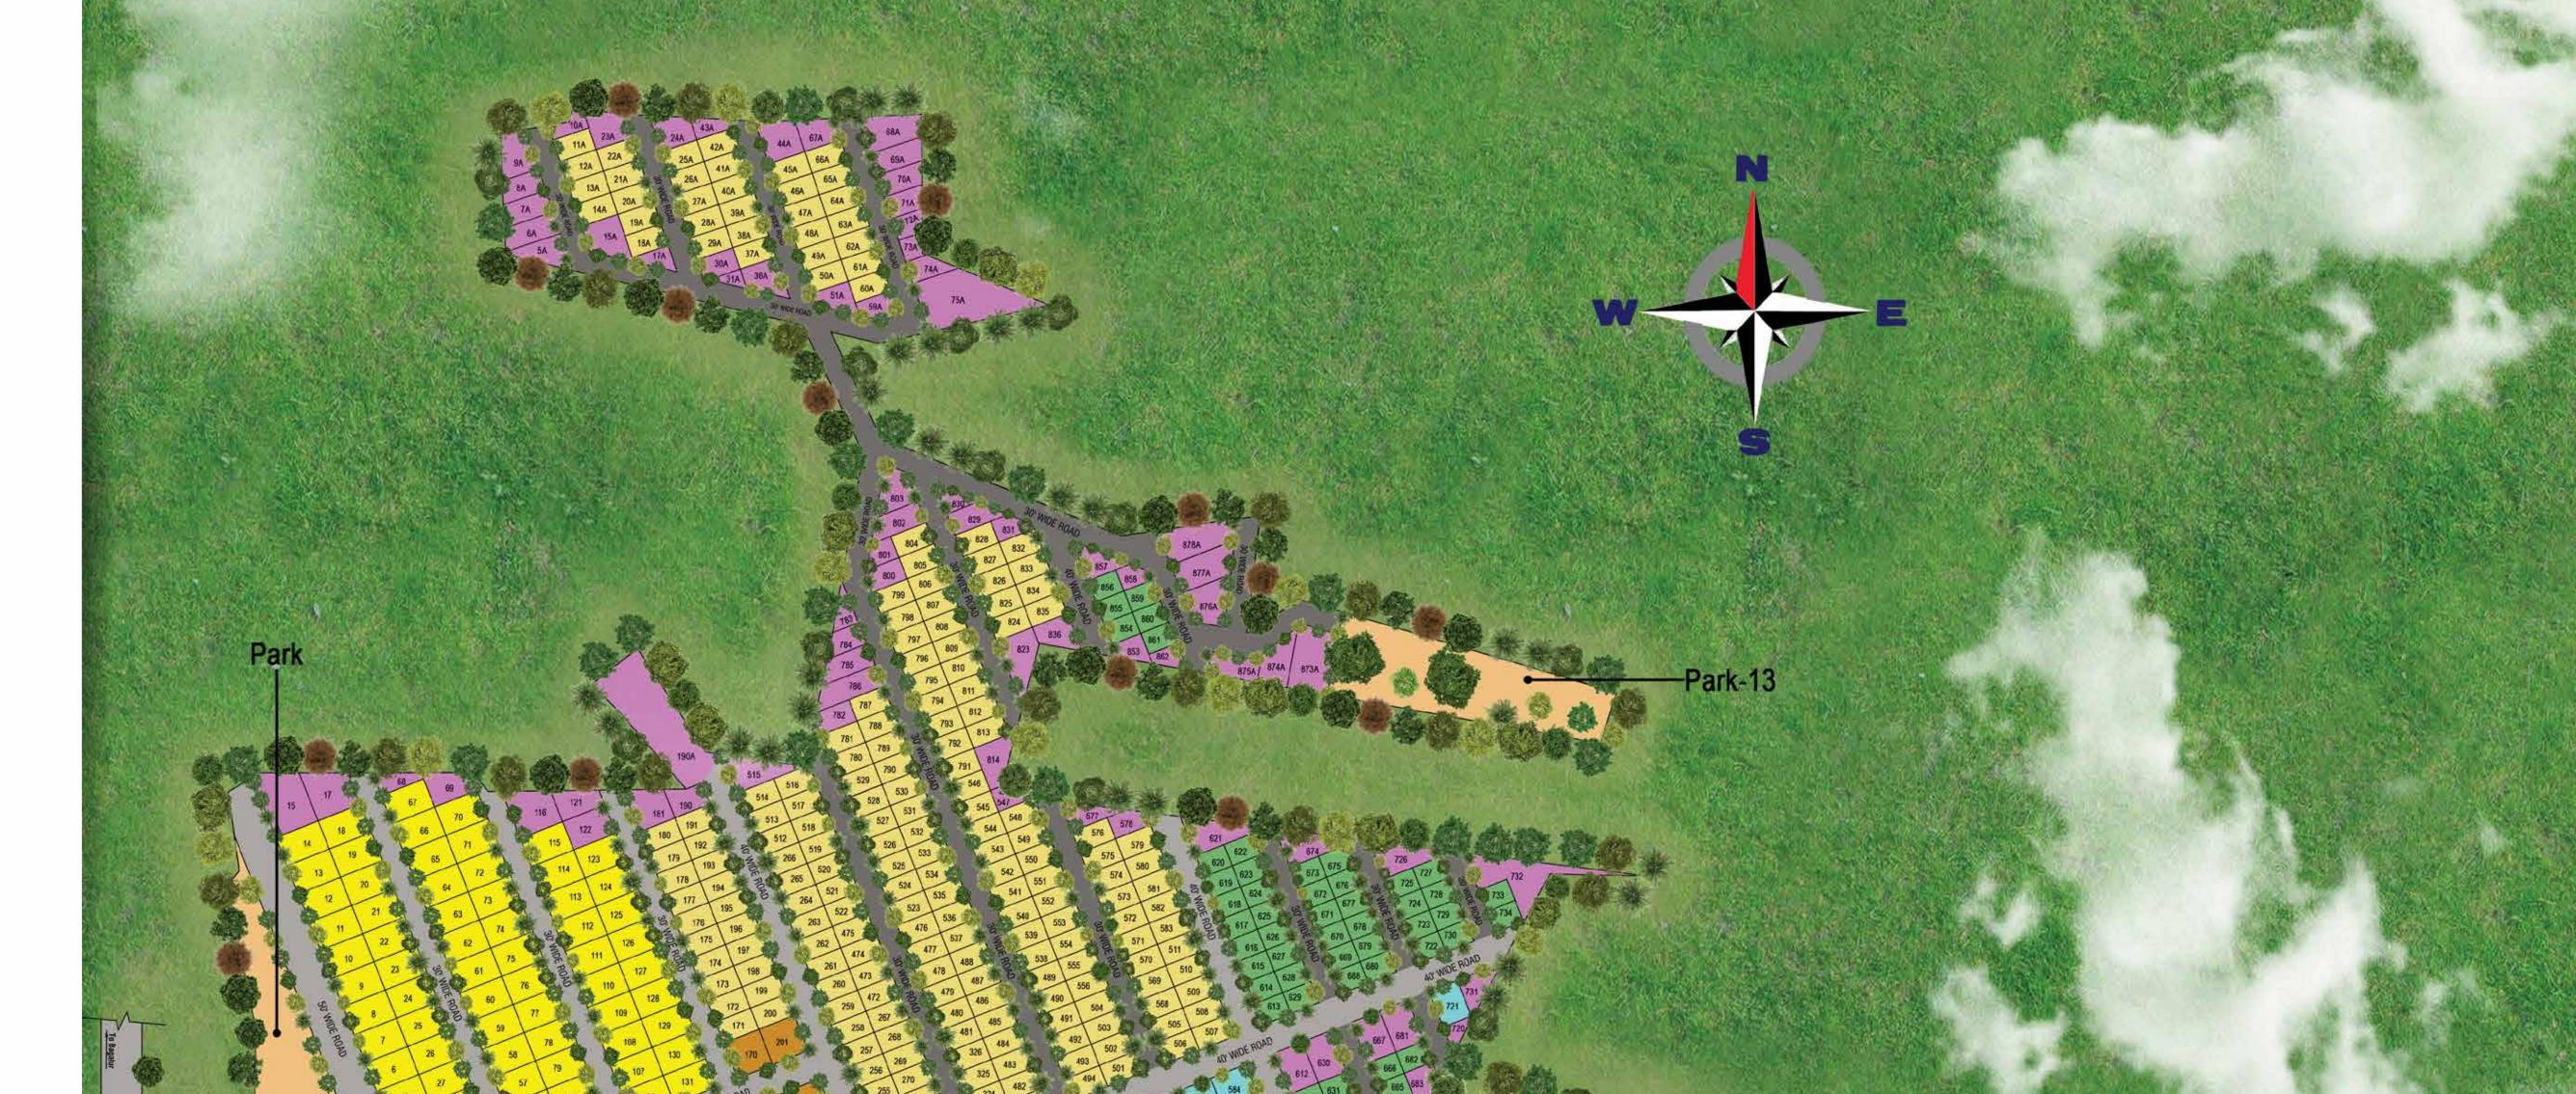

LESS IS MORE

OVERVIEW

NO. OF PLOTS 1224 Plots

Hosur-Bagalur road

LOCATION

PLOT SIZES (in Sqft.) 1200, 1500, 2000, 2100, 2400, 2500, 2750 3000, 3500, 4000, 4200, 4600, 4800, 7000

**APPROVALS** HNTDA (No. 88/2018) Approved

TOTAL AREA 80.79 Acre

# ACTUAL SHOTS

LAYOUT PLAN

LOCATION

| Important landmarks in close proximity. |          | Educational institutions in close proximity. |          | Shopping destinations in close proximity. |         |
|-----------------------------------------|----------|----------------------------------------------|----------|-------------------------------------------|---------|
| Bagalur Town                            | 5 Mins.  | Diamond Stone International School           | 5 Mins.  | Market Square                             | 20 Mins |
| Hosur                                   | 5 Mins.  | Advaith International Academy                | 10 Mins. | Total Mall                                | 30 Mins |
| Sarjapur Town                           | 10 Mins. | CHRIST International School                  | 10 Mins. | The Forum Neighbourhood Mall              | 20 Mins |
| Dommasandra                             | 10 Mins. | Indus International School                   | 10 Mins. | Virginia Mall                             | 20 Mins |
| Attibele                                | 10 Mins. | The International School Bangalore           | 12 Mins. | Central - Bellandur                       | 25 Mins |
| Chikkatirupati                          | 25 Mins. | The Ashok Leyland School                     | 15 Mins. | Inorbit Mall                              | 30 Mins |
| Electronic City                         | 25 Mins. | Oakridge International School                | 20 Mins. | Brookefield Mall                          | 30 Mins |
| Bellandur                               | 30 Mins. | Silver Oaks International School             | 20 Mins. | Park Square Mall                          | 30 Mins |
| Whitefield                              | 40 Mins. | Green Wood School                            | 20 Mins. | Gopalan Innovation Mall                   | 30 Mins |
| Kormangala                              | 40 Mins. | Global Indian International School           | 25 Mins. | Phoenix Marketcity                        | 35 Mins |
| Marathahalli                            | 40 Mins. | Delhi Public School                          | 25 Mins. | Central                                   | 35 Mins |
| HSR Layout                              | 45 Mins. | India International School                   | 25 Mins. | The Forum Mall                            | 40 Mins |
|                                         |          | GEAR Innovative Intl School                  | 25 Mins. | Royal Meenakshi Mall                      | 45 Mins |
| Offices in close proximity.             |          | Carmel International School                  | 25 Mins. | Sports destinations in close proximity.   |         |
| Hosur IT Park                           | 5 Mins.  | Hospitals in close proximity.                |          | Sports destinations in close proximity.   |         |
| New Infosys Campus (Sarjapur)           | 10 Mins. | mospituis in close proximity.                |          | Clover Greens                             | 10 Mins |
| New Wipro SEZ                           | 15 Mins. | ESI Hospital                                 | 10 Mins. | Epic Golf                                 | 10 Mins |
| Wipro HQ                                | 20 Mins. | Motherhood Hospital                          | 15 Mins. | Enliven Sports                            | 10 Mins |
| RGA Tech Park                           | 20 Mins. | Sakra World Hospital                         | 15 Mins. | VeloCT                                    | 15 Mins |
| Infosys HQ                              | 25 Mins. | Stanford Speciality Hospital                 | 15 Mins. | Decathlon                                 | 20 Mins |
| Embassy Tech Village                    | 25 Mins. | Columbia Asia Hospital                       | 25 Mins. | Magnum Arena                              | 20 Mins |
| RMZ Ecoworld                            | 25 Mins. | Narayana Hrudayala Health City               | 20 Mins. | Elite Tennis Academy                      | 25 Mins |
| Electronic City IT                      | 25 Mins. | Jayadeva Hospital                            | 35 Mins. | Hasiru Valley Adventure Park              | 30 Mins |
| Pritech Park SEZ                        | 25 Mins. | Fortis Hospital                              | 35 Mins. |                                           |         |
| ITPL Tech Park                          | 30 Mins. | Apollo Hospitals                             | 35 Mins. |                                           |         |
| Eco Space                               | 30 Mins. | St Johns Hospital                            | 40 Mins. |                                           |         |
| Bommasandra Industrial Area             | 30 Mins. |                                              |          |                                           |         |
| Manyata Business Park                   | 45 Mins. |                                              |          |                                           |         |