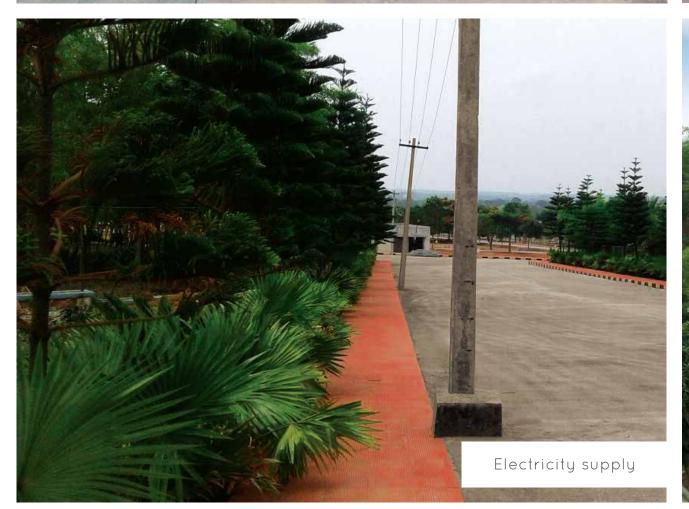

LESS IS MORE







OVERVIEW









NO. OF PLOTS 1224 Plots



Hosur-Bagalur road



LOCATION



PLOT SIZES (in Sqft.) 1200, 1500, 2000, 2100, 2400, 2500, 2750 3000, 3500, 4000, 4200, 4600, 4800, 7000



**APPROVALS** HNTDA (No. 88/2018) Approved



TOTAL AREA 80.79 Acre



# INVESTMENT







PARKS







**AMENITIES** 

















GYM & RELAXATION AREA























# INFRASTRUCTURE







# ACTUAL SHOTS

















LAYOUT PLAN







LOCATION















| Important landmarks in close proximity. |          | Educational institutions in close proximity. |          | Shopping destinations in close proximity. |         |
|-----------------------------------------|----------|----------------------------------------------|----------|-------------------------------------------|---------|
| Bagalur Town                            | 5 Mins.  | Diamond Stone International School           | 5 Mins.  | Market Square                             | 20 Mins |
| Hosur                                   | 5 Mins.  | Advaith International Academy                | 10 Mins. | Total Mall                                | 30 Mins |
| Sarjapur Town                           | 10 Mins. | CHRIST International School