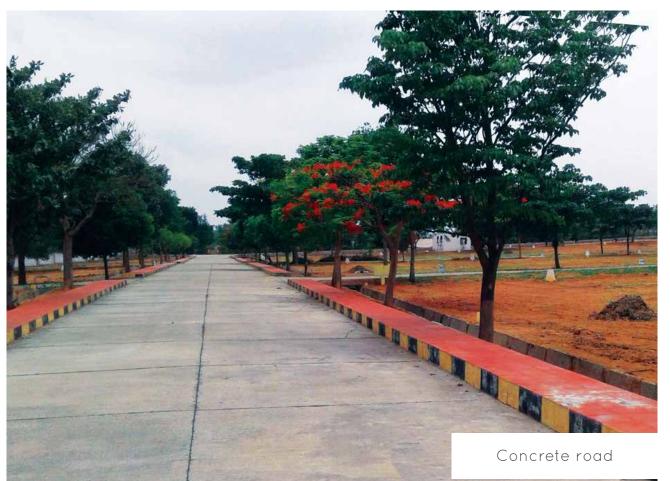

LESS IS MORE







OVERVIEW









NO. OF PLOTS 1224 Plots



Hosur-Bagalur road



LOCATION



PLOT SIZES (in Sqft.) 1200, 1500, 2000, 2100, 2400, 2500, 2750 3000, 3500, 4000, 4200, 4600, 4800, 7000



**APPROVALS** HNTDA (No. 88/2018) Approved



TOTAL AREA 80.79 Acre



# INVESTMENT







PARKS







**AMENITIES** 

















GYM & RELAXATION AREA























# INFRASTRUCTURE







# ACTUAL SHOTS

















LAYOUT PLAN







LOCATION















| Important landmarks in close proximity. |          | Educational institutions in close proximity. |          | Shopping destinations in close proximity. |         |
|-----------------------------------------|----------|----------------------------------------------|----------|-------------------------------------------|---------|
| Bagalur Town                            | 5 Mins.  | Diamond Stone International School           | 5 Mins.  | Market Square                             | 20 Mins |
| Hosur                                   | 5 Mins.  | Advaith International Academy                | 10 Mins. | Total Mall                                | 30 Mins |
| Sarjapur Town                           | 10 Mins. | CHRIST International Sch