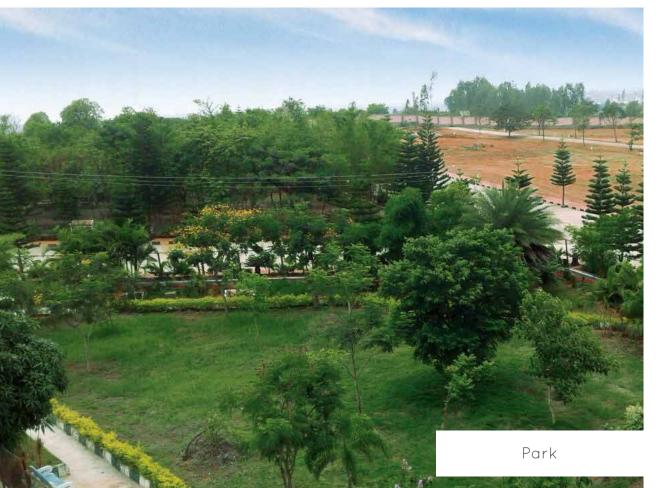

LESS IS MORE







OVERVIEW









NO. OF PLOTS 1224 Plots



Hosur-Bagalur road



LOCATION



PLOT SIZES (in Sqft.) 1200, 1500, 2000, 2100, 2400, 2500, 2750 3000, 3500, 4000, 4200, 4600, 4800, 7000



**APPROVALS** HNTDA (No. 88/2018) Approved



TOTAL AREA 80.79 Acre



# INVESTMENT







PARKS







**AMENITIES** 

















GYM & RELAXATION AREA























# INFRASTRUCTURE







# ACTUAL SHOTS

















LAYOUT PLAN







LOCATION















| Important landmarks in close proximity. |          | Educational institutions in close proximity. |          | Shopping destinations in close proximity. |         |
|-----------------------------------------|----------|----------------------------------------------|----------|-------------------------------------------|---------|
| Bagalur Town                            | 5 Mins.  | Diamond Stone International School           | 5 Mins.  | Market Square                             | 20 Mins |
| Hosur                                   | 5 Mins.  | Advaith International Academy                | 10 Mins. | Total Mall                                | 30 Mins |
| Sarjapur Town                           | 10 Mins. | CHRIST International School