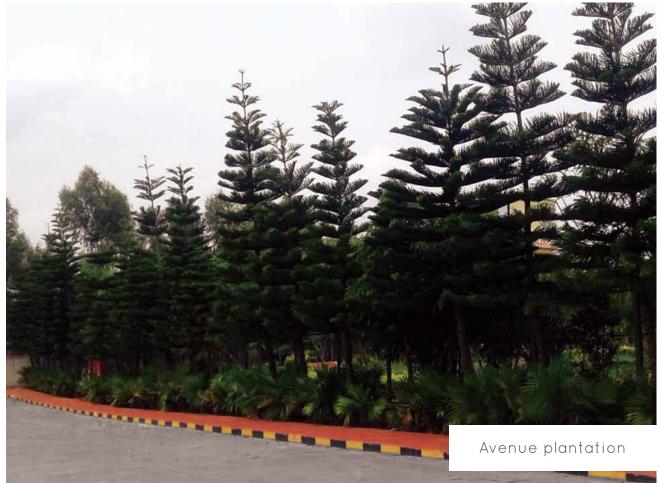

LESS IS MORE







OVERVIEW









NO. OF PLOTS 1224 Plots



Hosur-Bagalur road



LOCATION



PLOT SIZES (in Sqft.) 1200, 1500, 2000, 2100, 2400, 2500, 2750 3000, 3500, 4000, 4200, 4600, 4800, 7000



**APPROVALS** HNTDA (No. 88/2018) Approved



TOTAL AREA 80.79 Acre



# INVESTMENT







PARKS







**AMENITIES** 

















GYM & RELAXATION AREA























# INFRASTRUCTURE







# ACTUAL SHOTS

















LAYOUT PLAN







LOCATION















| Important landmarks in close proximity. |          | Educational institutions in close proximity. |          | Shopping destinations in close proximity. |         |
|-----------------------------------------|----------|----------------------------------------------|----------|-------------------------------------------|---------|
| Bagalur Town                            | 5 Mins.  | Diamond Stone International School           | 5 Mins.  | Market Square                             | 20 Mins |
| Hosur                                   | 5 Mins.  | Advaith International Academy                | 10 Mins. | Total Mall                                | 30 Mins |
| Sarjapur Town                           | 10 Mins. | CHRIST International Schoo