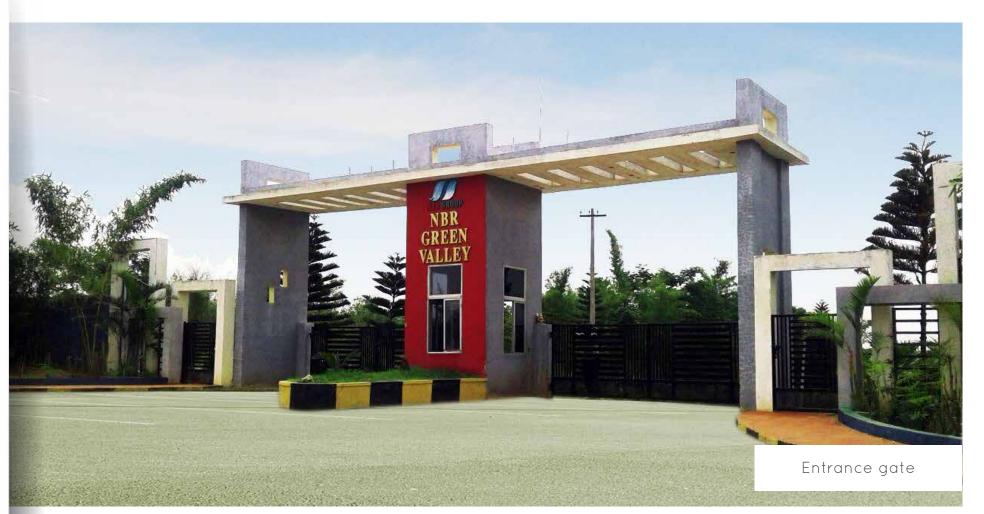

LESS IS MORE







OVERVIEW









NO. OF PLOTS 1224 Plots



Hosur-Bagalur road



LOCATION



PLOT SIZES (in Sqft.) 1200, 1500, 2000, 2100, 2400, 2500, 2750 3000, 3500, 4000, 4200, 4600, 4800, 7000



**APPROVALS** HNTDA (No. 88/2018) Approved



TOTAL AREA 80.79 Acre



# INVESTMENT







PARKS







**AMENITIES** 

















GYM & RELAXATION AREA























# INFRASTRUCTURE







# ACTUAL SHOTS

















LAYOUT PLAN







LOCATION















| Important landmarks in close proximity. |          | Educational institutions in close proximity. |          | Shopping destinations in close proximity. |         |
|-----------------------------------------|----------|----------------------------------------------|----------|-------------------------------------------|---------|
| Bagalur Town                            | 5 Mins.  | Diamond Stone International School           | 5 Mins.  | Market Square                             | 20 Mins |
| Hosur                                   | 5 Mins.  | Advaith International Academy                | 10 Mins. | Total Mall                                | 30 Mins |
| Sarjapur Town                           | 10 Mins. | CHRIST International