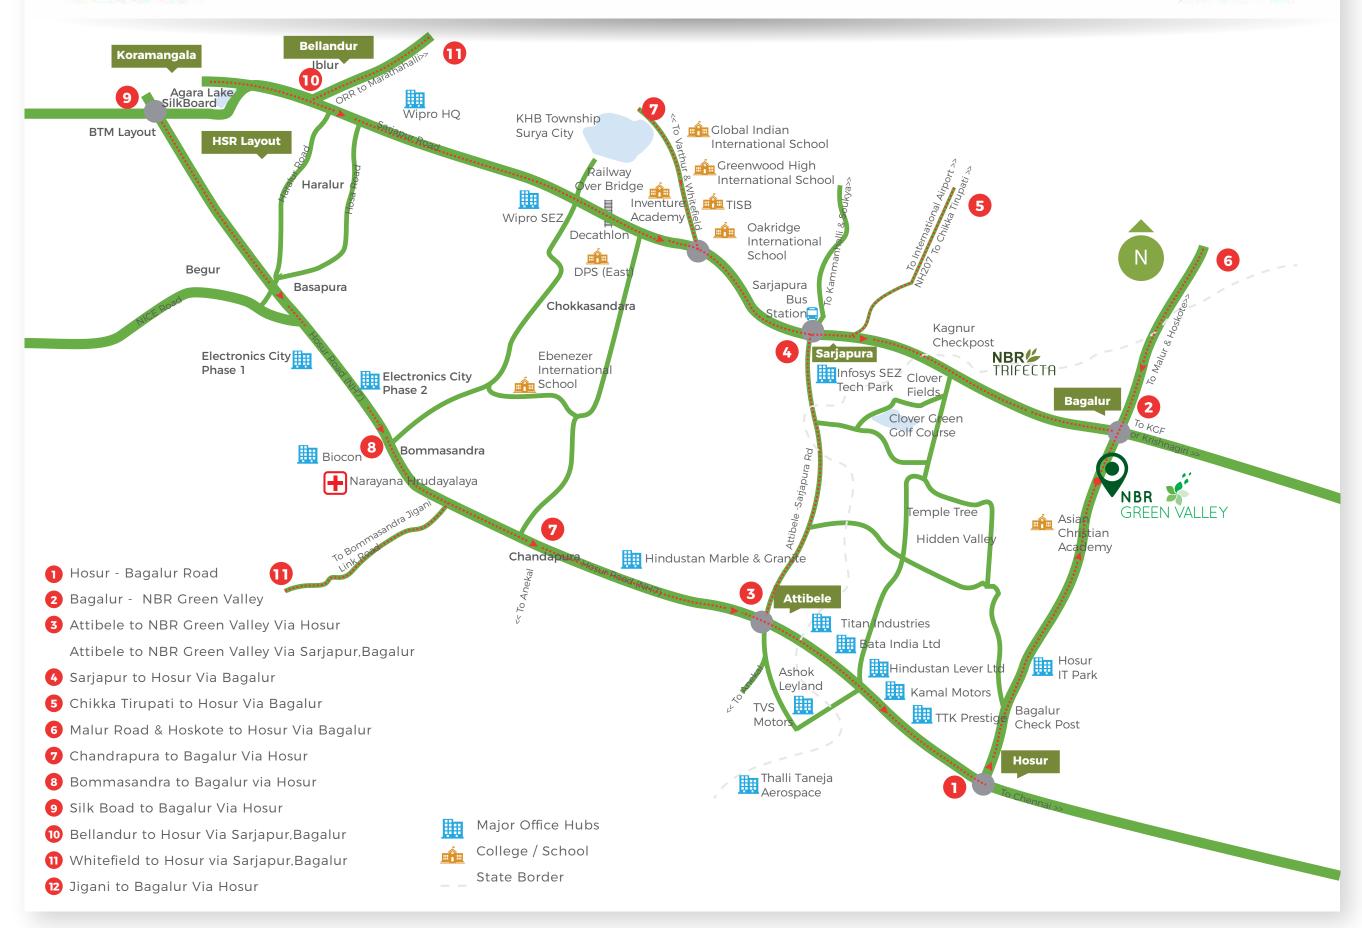

# ACTUAL SHOTS

LAYOUT PLAN

LOCATION

| Important landmarks in close proximity. |          | Educational institutions in close proximity. |          | Shopping destinations in close proximity. |         |
|-----------------------------------------|----------|----------------------------------------------|----------|-------------------------------------------|---------|
| Bagalur Town                            | 5 Mins.  | Diamond Stone International School           | 5 Mins.  | Market Square                             | 20 Mins |
| Hosur                                   | 5 Mins.  | Advaith International Academy                | 10 Mins. | Total Mall                                | 30 Mins |
| Sarjapur Town                           | 10 Mins. | CHRIST International School                  | 10 Mins. | The Forum Neighbourhood Mall              | 20 Mins |
| Dommasandra                             | 10 Mins. | Indus International School                   | 10 Mins. | Virginia Mall                             | 20 Mins |
| Attibele                                | 10 Mins. | The International School Bangalore           | 12 Mins. | Central - Bellandur                       | 25 Mins |
| Chikkatirupati                          | 25 Mins. | The Ashok Leyland School                     | 15 Mins. | Inorbit Mall                              | 30 Mins |
| Electronic City                         | 25 Mins. | Oakridge International School                | 20 Mins. | Brookefield Mall                          | 30 Mins |
| Bellandur                               | 30 Mins. | Silver Oaks International School             | 20 Mins. | Park Square Mall                          | 30 Mins |
| Whitefield                              | 40 Mins. | Green Wood School                            | 20 Mins. | Gopalan Innovation Mall                   | 30 Mins |
| Kormangala                              | 40 Mins. | Global Indian International School           | 25 Mins. | Phoenix Marketcity                        | 35 Mins |
| Marathahalli                            | 40 Mins. | Delhi Public School                          | 25 Mins. | Central                                   | 35 Mins |
| HSR Layout                              | 45 Mins. | India International School                   | 25 Mins. | The Forum Mall                            | 40 Mins |
|                                         |          | GEAR Innovative Intl School                  | 25 Mins. | Royal Meenakshi Mall                      | 45 Mins |
| Offices in close proximity.             |          | Carmel International School                  | 25 Mins. | Sports destinations in close proximity.   |         |
| Hosur IT Park                           | 5 Mins.  | Hospitals in close proximity.                |          | Sports destinations in close proximity.   |         |
| New Infosys Campus (Sarjapur)           | 10 Mins. | mospituis in close proximity.                |          | Clover Greens                             | 10 Mins |
| New Wipro SEZ                           | 15 Mins. | ESI Hospital                                 | 10 Mins. | Epic Golf                                 | 10 Mins |
| Wipro HQ                                | 20 Mins. | Motherhood Hospital                          | 15 Mins. | Enliven Sports                            | 10 Mins |
| RGA Tech Park                           | 20 Mins. | Sakra World Hospital                         | 15 Mins. | VeloCT                                    | 15 Mins |
| Infosys HQ                              | 25 Mins. | Stanford Speciality Hospital                 | 15 Mins. | Decathlon                                 | 20 Mins |
| Embassy Tech Village                    | 25 Mins. | Columbia Asia Hospital                       | 25 Mins. | Magnum Arena                              | 20 Mins |
| RMZ Ecoworld                            | 25 Mins. | Narayana Hrudayala Health City               | 20 Mins. | Elite Tennis Academy                      | 25 Mins |
| Electronic City IT                      | 25 Mins. | Jayadeva Hospital                            | 35 Mins. | Hasiru Valley Adventure Park              | 30 Mins |
| Pritech Park SEZ                        | 25 Mins. | Fortis Hospital                              | 35 Mins. |                                           |         |
| ITPL Tech Park                          | 30 Mins. | Apollo Hospitals                             | 35 Mins. |                                           |         |
| Eco Space                               | 30 Mins. | St Johns Hospital                            | 40 Mins. |                                           |         |
| Bommasandra Industrial Area             | 30 Mins. |                                              |          |                                           |         |
| Manyata Business Park                   | 45 Mins. |                                              |          |                                           |         |