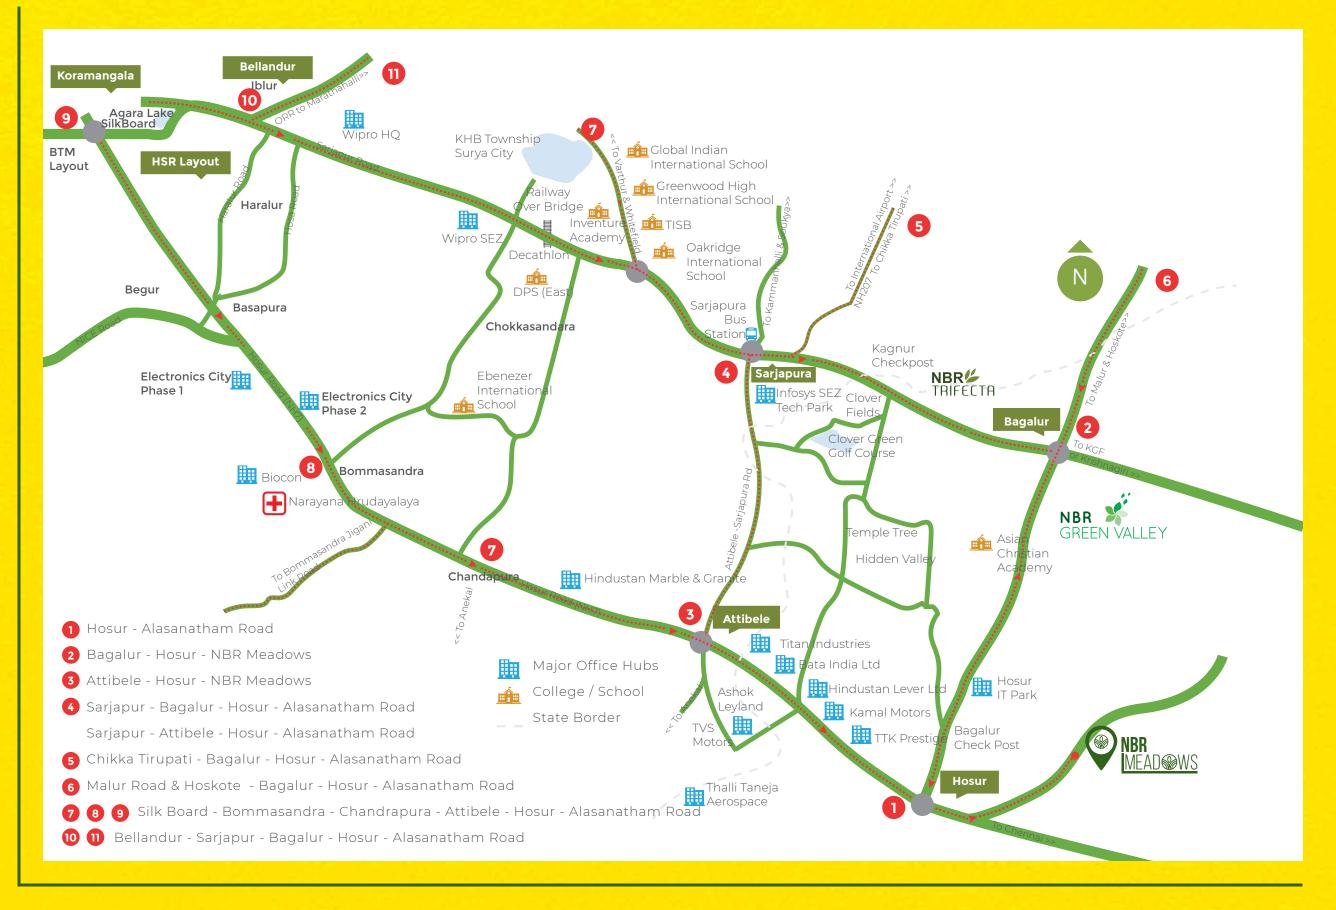

## PROXIMITY

NBR Meadows, located in one of the posh locales of Hosur is four KM from Hosur IT Park and is near the proposed SEZ Campus. With finest educational institutions, SMB's, Automotive Manufacturers, SIPCOT2, IT campuses & SEZ's, railway station, heritage places in the neighbourhood the land value here is sure to boom. Thus making it one of the best investment options that are available at the moment. A thriving community for your investment needs, because we know you deserve better than regular returns.

## THE ALLURING LOCATION THAT DELIGHTS

NBR Meadows is located a stone throw away from "The little England of India" and near "The Garden City". Both the cities have played a major role in the economic growth and stability not only in these two states but the entire Indian subcontinent.

Bangalore also called the "IT capital of India" has been growing at an exponential rate, growing well beyond its boundaries having led many to be interested in residential plots within its reasonable reach. Hosur, on the other hand, being an industrial city attracts many new businesses due to the hospitality and other favourable factors that it has to offer. Hence, the automobile and manufacturing industries thrive here. Both Hosur and Bangalore attract skilled and talented people from all walks of life and different parts of India and abroad, enabling NBR Meadows to be a highly potential residential space for its unique location.

### EDUCATIONAL INSTITUTIONS

| The Ashok Leyland School            | 5 Mins.                                                                                                          |                                   |  |  |
|-------------------------------------|------------------------------------------------------------------------------------------------------------------|-----------------------------------|--|--|
| Mithralaya International School     | 7 Mins.                                                                                                          | Hosur IT Park                     |  |  |
| Advaith International Academy       | 7 Mins.                                                                                                          | Infosys Head Quarter (Sarjapur)   |  |  |
| Rockford International Kindergarten |                                                                                                                  | Infosys Limited (Electronic City) |  |  |
| School                              | 7 Mins.                                                                                                          | Wipro HQ (Electronic City)        |  |  |
| Litera Valley Zee School            | 18 Mins.                                                                                                         | New Wipro SeZ (Sarjapur)          |  |  |
| Sishya School                       | 8 Mins.                                                                                                          | RGA Tech Park                     |  |  |
| NTR International School            | 10 Mins.                                                                                                         | Embassy Tech Village              |  |  |
| The Titan School                    | 10 Mins.                                                                                                         | ITPL Tech Park                    |  |  |
| Carmel International School         | 10 Mins.                                                                                                         | RMZ Eco Space                     |  |  |
|                                     | and the second |                                   |  |  |

### IMPORTANT LANDMARKS

10 Mins.

25 Mins.

25 Mins.

25 Mins.

30 Mins.

30 Mins.

35 Mins.

40 Mins.

40 Mins.

| Hosur                    |
|--------------------------|
| Hosur Railway Station    |
| Bagalur Town             |
| Attibele                 |
| Hosur Aerodrome          |
| Sarjapur                 |
| Bommasandra              |
| Electronic City Phase II |
| Whitefield               |
| Central Silk Board       |
|                          |

### SHOPPING DESTINATIONS

| Big Bazaar                   | 5 Mins.  |
|------------------------------|----------|
| Metro                        | 20 Mins. |
| Dmart                        | 20 Mins. |
| The Forum Neighbourhood Mall | 40 Mins. |
| Inorbit Mall                 | 45 Mins. |
| Central                      | 45 Mins. |
| Brookefield Mall             | 45 Mins. |
| Forum Mall                   | 45 Mins. |
| Gopalan Innovation Mall      | 45 Mins. |
| Royal Meenakshi Mall         | 45 Mins. |
|                              |          |

### HOSPITALS

OFFICES

| uand to the | ESI Hospital                  | 10 Mins. |                           |
|-------------|-------------------------------|----------|---------------------------|
| 5 Mins.     | BMS Multi Speciality Hospital | 10 Mins. | SPORTS DESTINATIONS       |
| 20 Mins.    | Narayana Hrudayalaya          | 20 Mins. |                           |
| 20 Mins.    | Sparsh Hospital               | 25 Mins. | Clover Greens             |
| 40 Mins.    | Columbia Asia Hospital        | 35 Mins. | Epic Golf                 |
| 45 Mins.    | Stanford speciality Hospital  | 35 Mins. | Enliven Sports            |
| 45 Mins.    | St John Hospita               | 40 Mins. | VeloCT                    |
| 45 Mins.    | Jayadeva Hospital             | 40 Mins. | Decathlon                 |
| 45 Mins.    | Manipal Hospitals             | 40 Mins. | Magnum Arena              |
| 45 Mins.    | Fortis Hospital               | 45 Mins. | Elite Tennis Academy      |
| 45 Mins.    | Apollo Hospitals              | 45 Mins. | Hasiru Valley Adventure P |
|             |                               |          |                           |

LOCATION

5 Mins. 8 Mins. 10 Mins. 10 Mins. 15 Mins. 15 Mins. 20 Mins. 20 Mins. 35 Mins. 40 Mins.

10 Mins. 10 Mins. 10 Mins. 15 Mins. 20 Mins. 20 Mins. 25 Mins. 30 Mins.

k