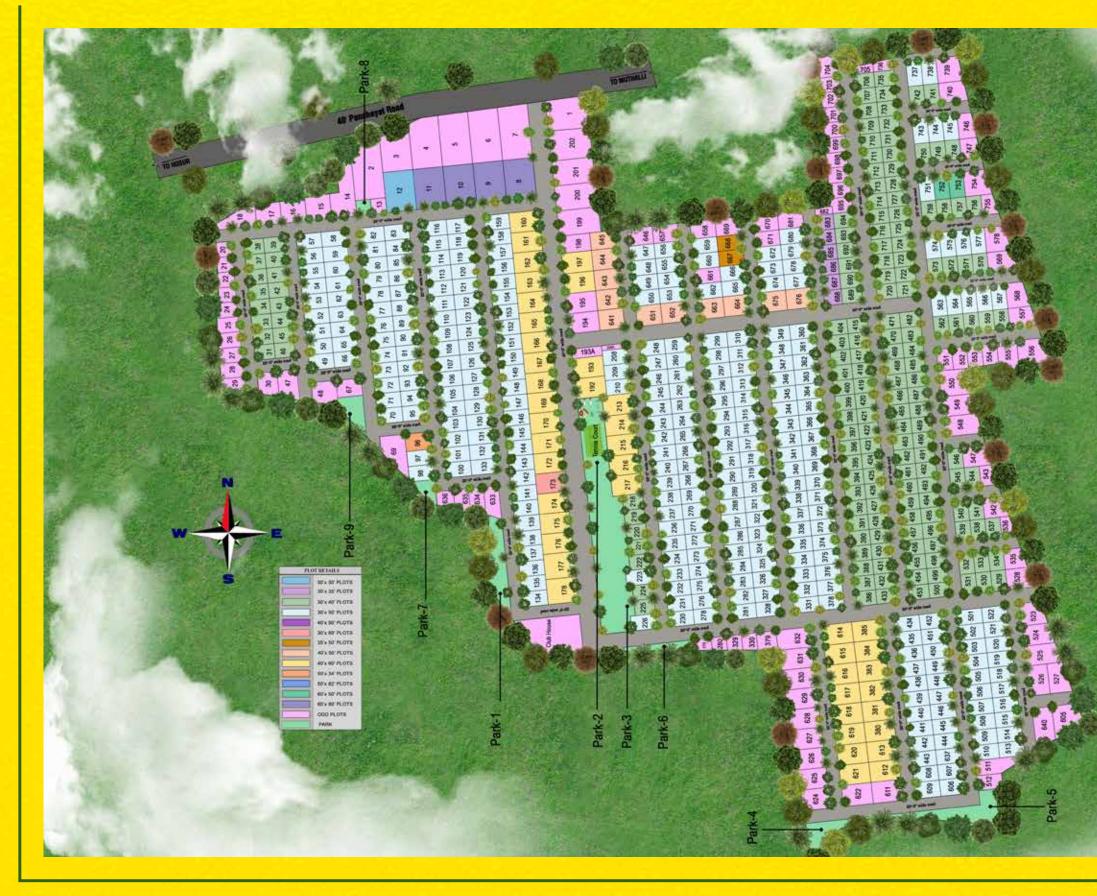

structure. Great care and devotion have gone into designing these structures and presenting them in the current state. Quality is something that we are proud of ourselves. It gives you a stress-free ownership experience so that you can run your errands without worrying about them. The convenience and security that it provides are on par with any premium development projects. The quality and detail of work have resulted in an enhanced visual appeal of the premises as well. Because you deserve better than the best, we have an infrastructure that resonates quality





Entrance Arch



25 Ft. Internal Tar Roads





Water Connection

















Avenue Plantation



Overhead Tank



Sewage Treatment Plant



Street Lights



Sewage Connection



Open Stormwater Drainage

### LAYOUT PLAN





### ENTRANCE GATE



30 FT. TAR ROAD



### AVENUE PLANTATION



COMPOUND WALL





## THRIVING NEIGHBOURHOOD BECAUSE YOU

## PROXIMITY

NBR Meadows, located in one of the posh locales of Hosur is four KM from Hosur IT Park and is near the proposed SEZ Campus. With finest educational institutions, SMB's, Automotive Manufacturers, SIPCOT2, IT campuses & SEZ's, railway station, heritage places in the neighbourhood the land value here is sure to boom. Thus making it one of the best investment options that are available at the moment. A thriving community for your investment needs, because we know you deserve better than regular returns.



## THE ALLURING LOCATION THAT DELIGHTS

NBR Meadows is located a stone throw away from "The little England of India" and near "The Garden City". Both t